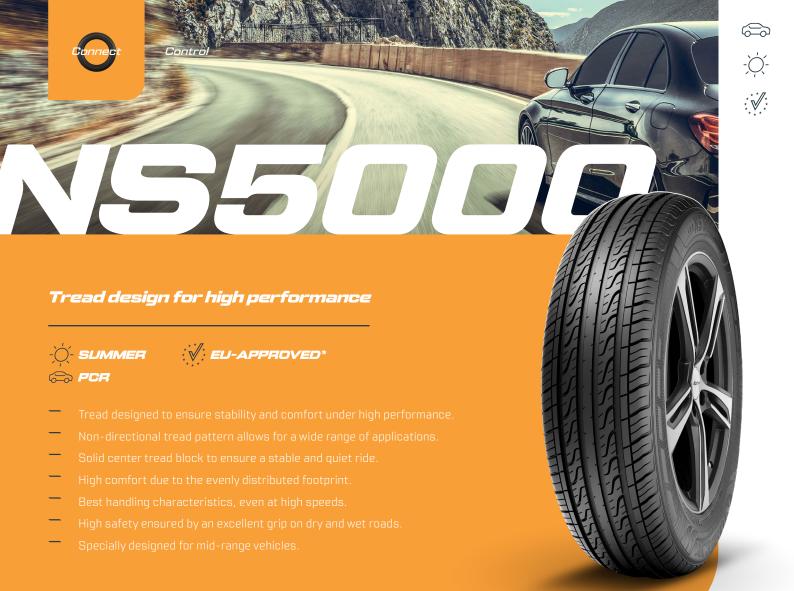

| 1 | Daned |  |
|---|-------|--|
|   |       |  |
|   |       |  |
|   |       |  |
|   |       |  |
|   |       |  |
|   |       |  |
|   |       |  |

| Dimension | Load<br>Index | Speed<br>Index | XL | Fuel | Grip | Noise | db |
|-----------|---------------|----------------|----|------|------|-------|----|
| 14"       |               |                |    |      |      |       |    |
| 185/60R14 | 82            | Н              | -  | D    | С    | В     | 70 |
| 185/65R14 | 86            | Т              | -  | D    | С    | В     | 70 |
| 175/70R14 | 88            | Т              | XL | D    | С    | В     | 71 |
| 175/70R14 | 84            | Т              | -  | D    | С    | В     | 70 |
| 15"       |               |                |    |      |      |       |    |
| 195/50R15